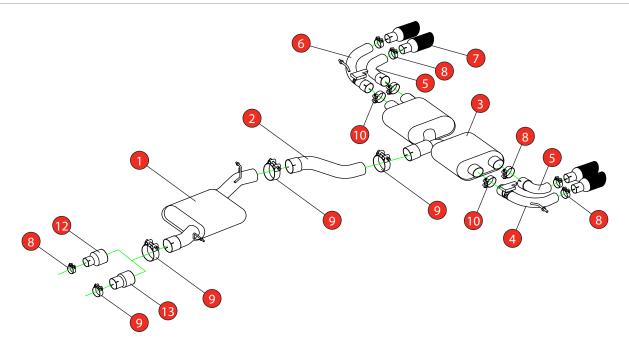

Estimated Fitting Time: 2 Hours

| NO.    | PART NO.   | DESCRIPTION                            | QTY |  |  |
|--------|------------|----------------------------------------|-----|--|--|
| 1      | 763VW      | Resonated Centre Section               | 1   |  |  |
| 2      | 765VW      | Link Pipe                              | 1   |  |  |
| 3      | 766VW      | Rear Silencer                          | 1   |  |  |
| 4      | 814VW      | L/H Valved Outer Trim Connecting Pipe  | 1   |  |  |
| 5      | 816VW      | L/H & R/H Inner Trim Connecting Pipe   | 2   |  |  |
| 6      | 815VW      | R/H Valved Outer Trim Connecting Pipe  | 1   |  |  |
| 7      | Z023.10159 | Carbon Fibre Ascari Daytona Trim       | 4   |  |  |
| Fit Ki | Fit Kit    |                                        |     |  |  |
| 8      | Z016.10064 | 63-68mm Clamp                          | 7   |  |  |
| 9      | Z016.10069 | 79-85mm Clamp                          | 3   |  |  |
| 10     | Z016.10070 | 66mm H/D Clamp                         | 2   |  |  |
| 11     | Z016.10056 | 73-79mm Clamp                          | 1   |  |  |
| 12     | AD103      | Adaptor (USE TO FIT TO O.E DOWNPIPE)   | 1   |  |  |
| 13     | AD107      | Adaptor (USE TO FIT TO Ø76mm DOWNPIPE) | 1   |  |  |