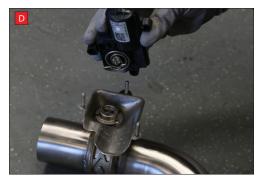

electronic valve motor to work with Scorpion Exhaust).

B) Lift up the motor. You will now be able to see the torsion spring (This must stay on the

D) Now fit the O.E electronic valve motor ensuring the spring seats correctly to the lugs of the valve.