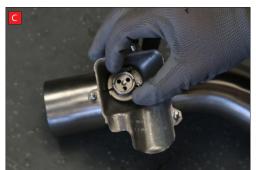

electronic valve motor to work with Scorpion Exhaust).

B) Lift up the motor. You will now be able to see the torsion spring (This must stay on the

D) Now fit the O.E electronic valve motor ensuring the spring seats correctly to the lugs of the valve.