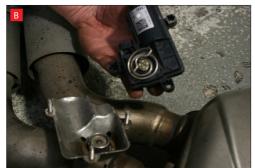

electronic valve motor to work with Scorpion Exhaust).

B) Lift up the motor. You will now be able to see the torsion spring (This must stay on the

D) Now fit the O.E electronic valve motor ensuring the spring seats correctly to the lugs of the valve.