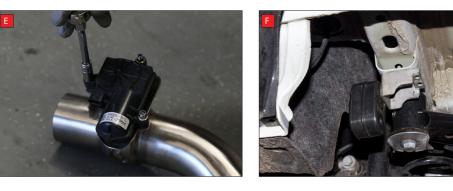

A) After you have removed O.E exhaust you will need to swap the valve motors to the Scorpion exhaust. Remove the 3 nuts ( keep safe as you will need them to bolt the electronic valve motor to Scorpion Exhaust).

electronic valve motor to work with Scorpion Exhaust).

B) Lift up the motor. You will now be able to see the torsion spring (This must stay on the

D) Now fit the O.E electronic valve motor ensuring the spring seats correctly to the lugs of the valve.

F) Both of the rear mounting points need rotating 180° when fitting the Scorpion exhaust.

Once happy with fitment of Scorpion Exhaust, fully tighten up all clamps and fixing and plug in the electronic valve motors.